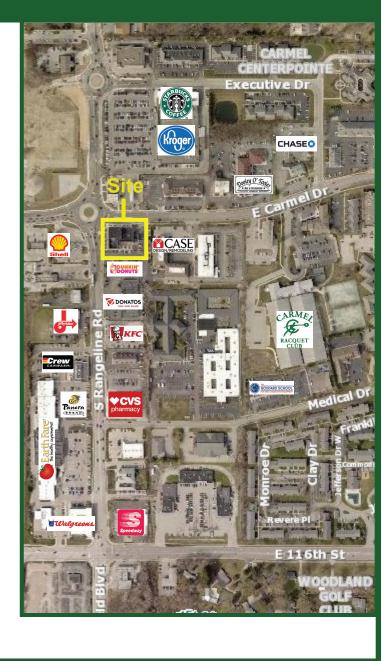

## 1,433 SF Available

Suite 120 One E. Carmel Drive Carmel, IN 46032

- 1,433 SqFt Retail Space Available for Lease
- 13,270 SF Retail/Office Center located on Carmel Drive just east of Rangeline Road
- Located in Carmel, Indiana ranked #3 "Best Places to Live in America" by Money Magazine
- Additional signage available on illuminated ground sign
- ► High Traffic Exposure Over 46,000 Vehicles Per Day