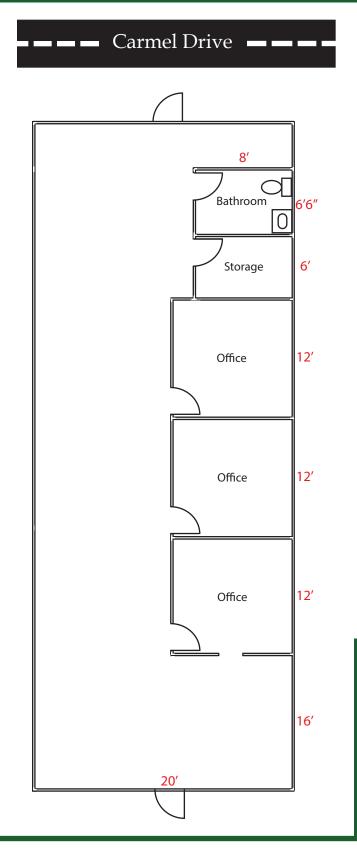

## 1,433 SF Available

Suite 120 One E. Carmel Drive Carmel, IN 46032

- 1,433 SqFt Retail Space Available for Lease
- 13,270 SF Retail/Office Center located on Carmel Drive just east of Rangeline Road
- Located in Carmel, Indiana ranked #3 "Best Places to Live in America" by Money Magazine
- Additional signage available on illuminated ground sign
- ► High Traffic Exposure Over 46,000 Vehicles Per Day

## 1, 433 SF Available

Suite 120 One E. Carmel Drive Carmel, IN 46032